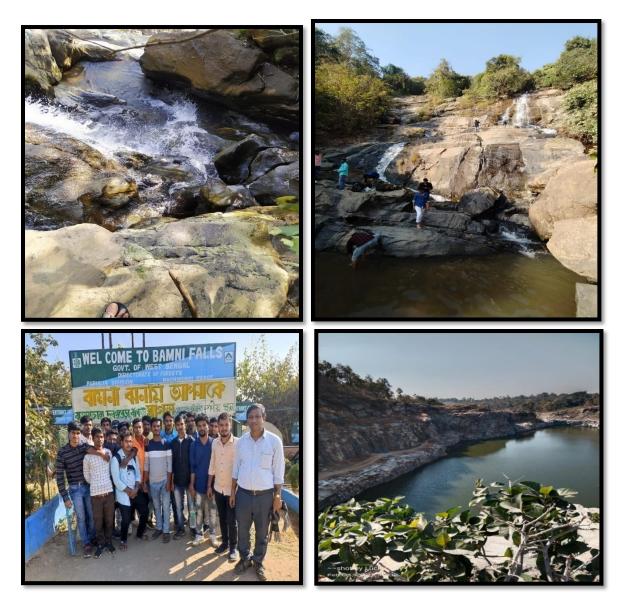

#### **REPORT:**

Department of Nutrition, Mugberia Gangadhar Mahavidyalaya had organized an educational excursion program at Ajodhya Pahar, Purulia, P.S.-Baghmundi, pin- 723152, West Bengal, 02.02.2023-04.02.2023. Total 135 students (Male-52, Female-83), 7 teachers, 2 research scholars and 1 lab attendant had participated in this excursion. The tourist spot was Located at Bagmundi which is in the District of Purulia in West Bengal, border of West Bengal and Jharkhand, Ajodhya is one of the famous tourists potion West Bengal. It is a woody mountain extend part of the Dalma hills and the Eastern Ghat region, via Sirkabad 42km away from Purulia, it attracts lot of tourists over the year of different places. The spot included returned safely. teachers and All students lakes, fountain etc.