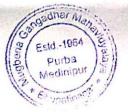

#### **REPORT:**

Department of Nutrition, Mugberia Gangadhar Mahavidyalaya had organized an educational excursion program at Ajodhya Pahar, Purulia, P.S.-Baghmundi, pin- 723152, West Bengal, 02.02.2023-04.02.2023. Total 135 students (Male-52, Female-83), 7 teachers, 2 research scholars and 1 lab attendant had participated in this excursion. The tourist spot was Located at Bagmundi which is in the District of Purulia in West Bengal, border of West Bengal and Jharkhand, Ajodhya is one of the famous tourists potion West Bengal. It is a woody mountain extend part of the Dalma hills and the Eastern Ghat region, via Sirkabad 42km away from Purulia, it attracts lot of tourists over the year of different places. The spot included returned safely. teachers and All students lakes, fountain etc.