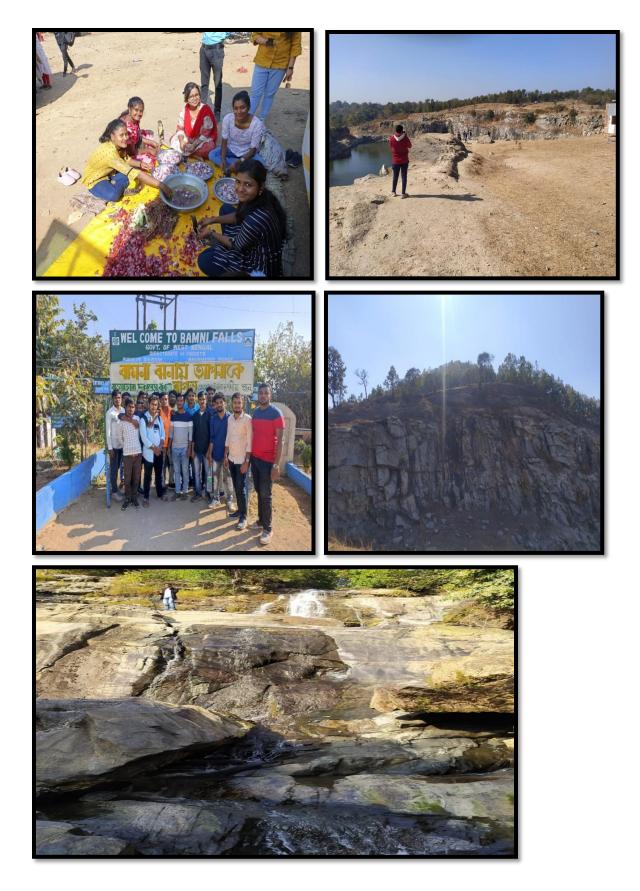

#### **REPORT:**

Department of Nutrition, Mugberia Gangadhar Mahavidyalaya had organized an educational excursion program at Ajodhya Pahar, Purulia, P.S.-Baghmundi, pin- 723152, West Bengal, 02.02.2023-04.02.2023. Total 135 students (Male-52, Female-83), 7 teachers, 2 research scholars and 1 lab attendant had participated in this excursion. The tourist spot was Located at Bagmundi which is in the District of Purulia in West Bengal, border of West Bengal and Jharkhand, Ajodhya is one of the famous tourists potion West Bengal. It is a woody mountain extend part of the Dalma hills and the Eastern Ghat region, via Sirkabad 42km away from Purulia, it attracts lot of tourists over the year of different places. The spot included returned safely. teachers and All students lakes, fountain etc.